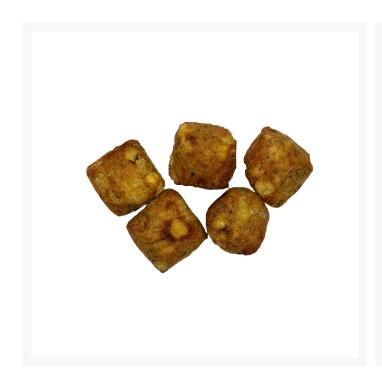

# **Daloon Sweet Potato Falafel - 90x22g**

#### Product Disclaimer:

Whilst every care has been taken to ensure this information is correct, the data contained here has been supplied by the respective brand owners and Creed Foodservice is not responsible for the accuracy or completeness of this data. The information is provided in good faith but is for general information purposes only. Creed Foodservice does not manufacture the product. To ensure that you have the most upto-date information please check the product label on delivery. For more information, please see our full allergen disclaimer or email customerservicehelpdesk@creedfoodservice.co.uk

#### **Product Images**





#### **Allergens**

| Celery    | No |
|-----------|----|
| Gluten    | No |
| Crustacea | No |
| Eggs      | No |
| Fish      | No |
| Lupin     | No |
| Milk      | No |
| Molluscs  | No |
| Mustard   | No |
| Nuts      | No |
| Peanuts   | No |
| Sesame    | No |
| Soybeans  | No |
| Sulphites | No |
|           |    |

#### **Ingredients**

| Ingredient | ts |
|------------|----|

Sweet Potato (25%), Carrot, Chickpeas (15%), Onion, Rice Flour, Rapeseed Oil, Apricot, Dried Potato, Tomato Sauce (Water, Sugar, Tomato Puree, Spirit Vinegar, Cornflour, Salt, Cinnamon, Cayenne Pepper) Water, Cumin, Tomato Purée, Garlic Purée [Garlic, Acidity Regulator (Citric Acid)], Coriander Powder, Salt, Raising Agents (Sodium Bicarbonate, Calcium Phosphates), Yeast Extract, Stabilizer (Methyl Cellulo