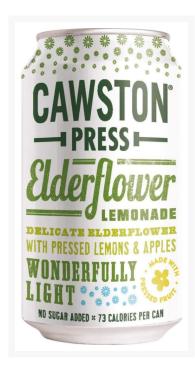

# Cawston Press Sparkling Elderflower Lemonade (can) - 24x330ml

#### **Product Images**