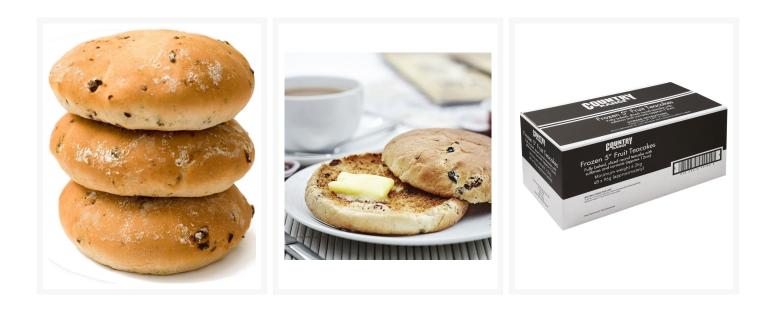

# **Country Range 5 inch Fruited Teacakes - 48x94g**

#### Product Disclaimer:

Whilst every care has been taken to ensure this information is correct, the data contained here has been supplied by the respective brand owners and Creed Foodservice is not responsible for the accuracy or completeness of this data. The information is provided in good faith but is for general information purposes only. Creed Foodservice does not manufacture the product. To ensure that you have the most upto-date information please check the product label on delivery. For more information, please see our full allergen disclaimer or email customerservicehelpdesk@creedfoodservice.co.uk

#### **Product Images**



#### Allergens

| Celery    | No          |
|-----------|-------------|
| Gluten    | Yes         |
| Crustacea | No          |
| Eggs      | No          |
| Fish      | No          |
| Lupin     | No          |
| Milk      | No          |
| Molluscs  | No          |
| Mustard   | No          |
| Nuts      | No          |
| Peanuts   | No          |
| Sesame    | May Contain |
| Soybeans  | No          |
| Sulphites | <10mg       |

### Ingredients

Ingredients

Wheat Flour (WHEAT Flour, Calcium Carbonate, Iron, Niacin, Thiamin), Water, Sultanas (8%), Currants (8%), Yeast, Sugar, Vegetable Oils (Palm Oil, Rapeseed Oil), Salt, Emulsifiers (Mono- and Diacetyl Tartaric Acid Esters of Mono- and Diglycerides of Fatty Acids, Mono- and Diglycerides of Fatty Acids), Flavourings, Preservative (Ca