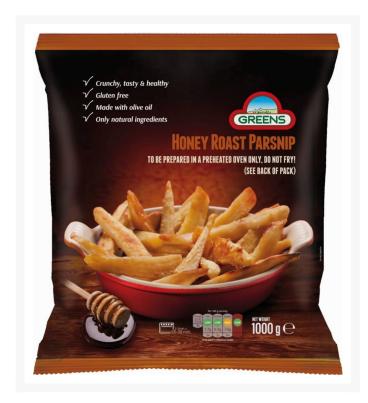

# **Honey Glazed Roast Parsnips - 1x1kg**

#### Product Disclaimer:

Whilst every care has been taken to ensure this information is correct, the data contained here has been supplied by the respective brand owners and Creed Foodservice is not responsible for the accuracy or completeness of this data. The information is provided in good faith but is for general information purposes only. Creed Foodservice does not manufacture the product. To ensure that you have the most upto-date information please check the product label on delivery. For more information, please see our full allergen disclaimer or email customerservicehelpdesk@creedfoodservice.co.uk

#### **Product Images**





## Allergens

| Celery    | No |
|-----------|----|
| Gluten    | No |
| Crustacea | No |
| Eggs      | No |
| Fish      | No |
| Lupin     | No |
| Milk      | No |
| Molluscs  | No |
| Mustard   | No |
| Nuts      | No |
| Peanuts   | No |
| Sesame    | No |
| Soybeans  | No |
| Sulphites | No |

## Ingredients

| Ingredients | parsnips 86%, batter 14% (water, starch, modified starch, dextrose, olive oil, salt, honey power 0.12%, honey flavour, curcuma, caramelised sugar) |
|-------------|----------------------------------------------------------------------------------------------------------------------------------------------------|
|             |