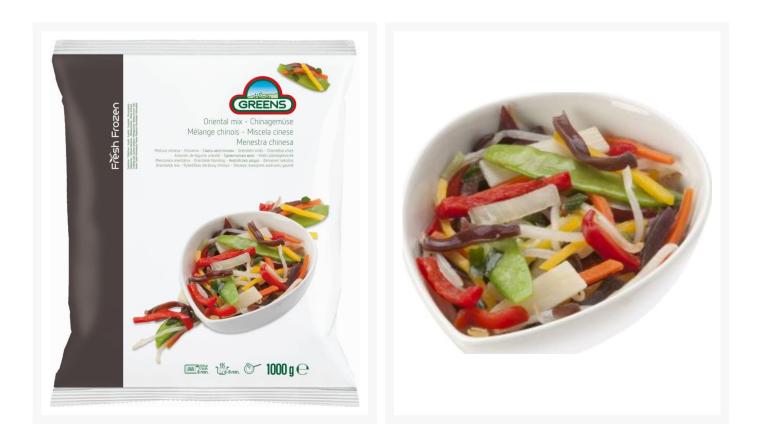

# Frozen Oriental Stir Fry - 1kg

#### Product Disclaimer:

Whilst every care has been taken to ensure this information is correct, the data contained here has been supplied by the respective brand owners and Creed Foodservice is not responsible for the accuracy or completeness of this data. The information is provided in good faith but is for general information purposes only. Creed Foodservice does not manufacture the product. To ensure that you have the most upto-date information please check the product label on delivery. For more information, please see our full allergen disclaimer or email customerservicehelpdesk@creedfoodservice.co.uk

#### **Product Images**



## Allergens

| Celery    | No |
|-----------|----|
| Gluten    | No |
| Crustacea | No |
| Eggs      | No |
| Fish      | No |
| Lupin     | No |
| Milk      | No |
| Molluscs  | No |
| Mustard   | No |
| Nuts      | No |
| Peanuts   | No |
| Sesame    | No |
| Soybeans  | No |
| Sulphites | No |

### Ingredients

| Ingredients | taugã© (30%), red sliced peppers (15%), cut leeks (15%), bamboo<br>shoots (10%), black fungus (10%), carrots â€~julienne' (10%), sliced<br>onions (5%), sugarsnaps (5%) |
|-------------|-------------------------------------------------------------------------------------------------------------------------------------------------------------------------|
|-------------|----------------------------------------------------------------------------------------------