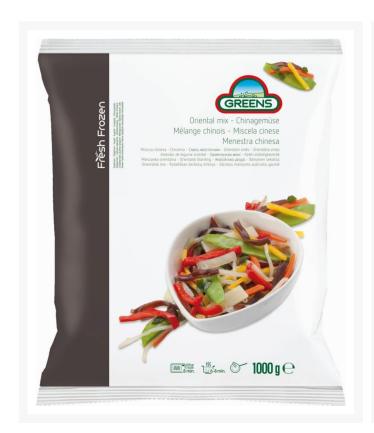

# Frozen Oriental Stir Fry - 10x1kg

#### **Product Images**

## Ingredients

| Ingredients | Taugé (30%), Red sliced peppers (15%), Cut leeks (15%), Bamboo shoots (10%), Black fungus (10%), Carrots 'julienne' (10%), Sliced onions (5%), Sugarsnaps (5%) |
|-------------|----------------------------------------------------------------------------------------------------------------------------------------------------------------|
|-------------|----------------------------------------------------------------------------------------------------------------------------------------------------------------|