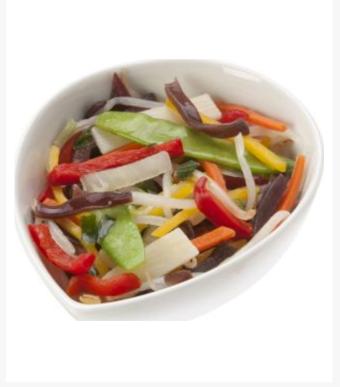

#### **Product Images**

## Ingredients

| Ingredients | Taugé (30%), Red sliced peppers (15%), Cut leeks (15%), Bamboo shoots (10%), Black fungus (10%), Carrots 'julienne' (10%), Sliced onions (5%), Sugarsnaps (5%) |
|-------------|----------------------------------------------------------------------------------------------------------------------------------------------------------------|
|-------------|----------------------------------------------------------------------------------------------------------------------------------------------------------------|