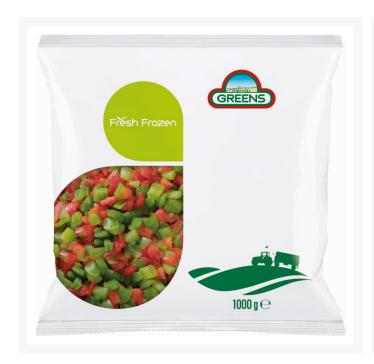

# Frozen Diced Mixed Peppers - 1x1kg

#### Product Disclaimer:

Whilst every care has been taken to ensure this information is correct, the data contained here has been supplied by the respective brand owners and Creed Foodservice is not responsible for the accuracy or completeness of this data. The information is provided in good faith but is for general information purposes only. Creed Foodservice does not manufacture the product. To ensure that you have the most upto-date information please check the product label on delivery. For more information, please see our full allergen disclaimer or email customerservicehelpdesk@creedfoodservice.co.uk

#### **Product Images**





## Allergens

| Celery    | No |
|-----------|----|
| Gluten    | No |
| Crustacea | No |
| Eggs      | No |
| Fish      | No |
| Lupin     | No |
| Milk      | No |
| Molluscs  | No |
| Mustard   | No |
| Nuts      | No |
| Peanuts   | No |
| Sesame    | No |
| Soybeans  | No |
| Sulphites | No |

## Ingredients

| Ingredients | Diced red peppers (50%), Diced green peppers (50%) |
|-------------|----------------------------------------------------|

## **Dietary Information**

| Approved for a Halal Diet      | Yes |
|--------------------------------|-----|
| Approved for a Kosher Diet     | Yes |
| Suitable for Coeliacs          | Yes |
| Suitable for Lactose-Free Diet | Yes |
| Suitable for a Vegan Diet      | Yes |
| Suitable for a Vegetarian Diet | Yes |

#### **Nutritional Inform