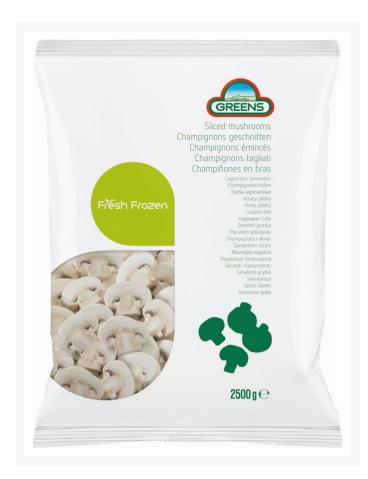

# Frozen Sliced Mushrooms - 4x2.5kg

#### Product Disclaimer:

Whilst every care has been taken to ensure this information is correct, the data contained here has been supplied by the respective brand owners and Creed Foodservice is not responsible for the accuracy or completeness of this data. The information is provided in good faith but is for general information purposes only. Creed Foodservice does not manufacture the product. To ensure that you have the most upto-date information please check the product label on delivery. For more information, please see our full allergen disclaimer or email customerservicehelpdesk@creedfoodservice.co.uk

#### **Product Images**





# Allergens

| Celery    | No |
|-----------|----|
| Gluten    | No |
| Crustacea | No |
| Eggs      | No |
| Fish      | No |
| Lupin     | No |
| Milk      | No |
| Molluscs  | No |
| Mustard   | No |
| Nuts      | No |
| Peanuts   | No |
| Sesame    | No |
| Soybeans  | No |
| Sulphites | No |

# Ingredients

| Ingredients | Sliced mushrooms (100%) |  |
|-------------|-------------------------|--|
|-------------|-------------------------|--|

# **Dietary Information**

| Approved for a Halal Diet      | Yes |
|--------------------------------|-----|
| Approved for a Kosher Diet     | No  |
| Suitable for Coeliacs          | Yes |
| Suitable for Lactose-Free Diet | Yes |
| Suitable for a Vegan Diet      | Yes |
| Suitable for a Vegetarian Diet | Yes |

#### **Nutritional Information*