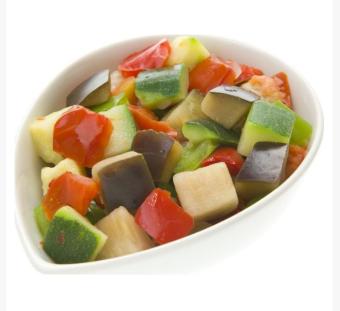

# Frozen Ratatouille Mix - 10x1kg

#### **Product Images**

# Ingredients

| Ingredients | Sliced onions (10%), Diced aubergines (20%), Courgettes quarters (20%), Sliced green/red peppers (15%), Tomato quarters (35%) |
|-------------|-------------------------------------------------------------------------------------------------------------------------------|
|             |                                                                                                                               |