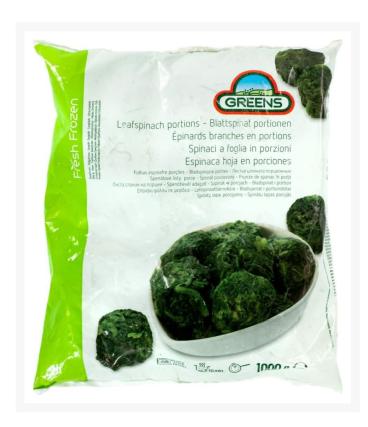

# Frozen Spinach - 10x1kg

#### Product Disclaimer:

Whilst every care has been taken to ensure this information is correct, the data contained here has been supplied by the respective brand owners and Creed Foodservice is not responsible for the accuracy or completeness of this data. The information is provided in good faith but is for general information purposes only. Creed Foodservice does not manufacture the product. To ensure that you have the most upto-date information please check the product label on delivery. For more information, please see our full allergen disclaimer or email customerservicehelpdesk@creedfoodservice.co.uk

#### **Product Images**





## Allergens

| Celery    | No |
|-----------|----|
| Gluten    | No |
| Crustacea | No |
| Eggs      | No |
| Fish      | No |
| Lupin     | No |
| Milk      | No |
| Molluscs  | No |
| Mustard   | No |
| Nuts      | No |
| Peanuts   | No |
| Sesame    | No |
| Soybeans  | No |
| Sulphites | No |
|           |    |

## Ingredients

| Ingredients | Leaf spinach (100%) |  |
|-------------|---------------------|--|

## **Dietary Information**

| Approved for a Halal Diet      | Yes |
|--------------------------------|-----|
| Approved for a Kosher Diet     | No  |
| Suitable for Coeliacs          | Yes |
| Suitable for Lactose-Free Diet | Yes |
| Suitable for a Vegan Diet      | Yes |
| Suitable for a Vegetarian Diet | Yes |

#### **Nutritional Information**

| Carbohydrate Per 100g (g)