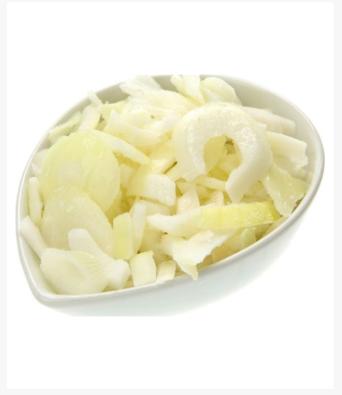

# Frozen Sliced Onions - 1x1kg

#### Product Disclaimer:

Whilst every care has been taken to ensure this information is correct, the data contained here has been supplied by the respective brand owners and Creed Foodservice is not responsible for the accuracy or completeness of this data. The information is provided in good faith but is for general information purposes only. Creed Foodservice does not manufacture the product. To ensure that you have the most upto-date information please check the product label on delivery. For more information, please see our full allergen disclaimer or email customerservicehelpdesk@creedfoodservice.co.uk

#### **Product Images**





## Allergens

| Celery    | No |
|-----------|----|
| Gluten    | No |
| Crustacea | No |
| Eggs      | No |
| Fish      | No |
| Lupin     | No |
| Milk      | No |
| Molluscs  | No |
| Mustard   | No |
| Nuts      | No |
| Peanuts   | No |
| Sesame    | No |
| Soybeans  | No |
| Sulphites | No |

## Ingredients

| Ingredients | Onions |
|-------------|--------|
|-------------|--------|

## **Dietary Information**

| Approved for a Halal Diet      | Yes |
|--------------------------------|-----|
| Approved for a Kosher Diet     | Yes |
| Suitable for Coeliacs          | Yes |
| Suitable for Lactose-Free Diet | Yes |
| Suitable for a Vegan Diet      | Yes |
| Suitable for a Vegetarian Diet | Yes |

#### **Nutritional Information**

| Carbohydrate Per 100g (g)                 | 1.5 g   |