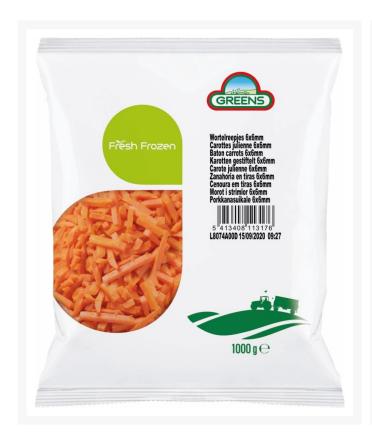

# Frozen Baton Carrots - 10x1kg

#### Product Disclaimer:

Whilst every care has been taken to ensure this information is correct, the data contained here has been supplied by the respective brand owners and Creed Foodservice is not responsible for the accuracy or completeness of this data. The information is provided in good faith but is for general information purposes only. Creed Foodservice does not manufacture the product. To ensure that you have the most upto-date information please check the product label on delivery. For more information, please see our full allergen disclaimer or email customerservicehelpdesk@creedfoodservice.co.uk

#### **Product Images**





## Allergens

| Celery    | No |
|-----------|----|
| Gluten    | No |
| Crustacea | No |
| Eggs      | No |
| Fish      | No |
| Lupin     | No |
| Milk      | No |
| Molluscs  | No |
| Mustard   | No |
| Nuts      | No |
| Peanuts   | No |
| Sesame    | No |
| Soybeans  | No |
| Sulphites | No |
|           |    |

## Ingredients

| Ingredients | Carrots (100%) |  |
|-------------|----------------|--|

## **Dietary Information**

| Approved for a Halal Diet      | Yes |
|--------------------------------|-----|
| Approved for a Kosher Diet     | Yes |
| Suitable for Coeliacs          | Yes |
| Suitable for Lactose-Free Diet | Yes |
| Suitable for a Vegan Diet      | Yes |
| Suitable for a Vegetarian Diet | Yes |

#### **Nutritional Information**

| Carbohydrate Per 100g (g)