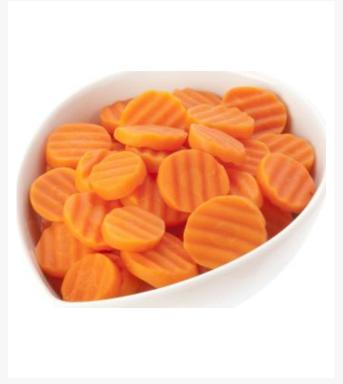

# Frozen Sliced Carrots - 1x2.5kg

#### Product Disclaimer:

Whilst every care has been taken to ensure this information is correct, the data contained here has been supplied by the respective brand owners and Creed Foodservice is not responsible for the accuracy or completeness of this data. The information is provided in good faith but is for general information purposes only. Creed Foodservice does not manufacture the product. To ensure that you have the most upto-date information please check the product label on delivery. For more information, please see our full allergen disclaimer or email customerservicehelpdesk@creedfoodservice.co.uk

#### **Product Images**





## Allergens

| Celery    | No |
|-----------|----|
| Gluten    | No |
| Crustacea | No |
| Eggs      | No |
| Fish      | No |
| Lupin     | No |
| Milk      | No |
| Molluscs  | No |
| Mustard   | No |
| Nuts      | No |
| Peanuts   | No |
| Sesame    | No |
| Soybeans  | No |
| Sulphites | No |

## Ingredients

| Ingredients | Carrots (100%) |  |
|-------------|----------------|--|

## **Dietary Information**

| Approved for a Halal Diet      | Yes |
|--------------------------------|-----|
| Approved for a Kosher Diet     | Yes |
| Suitable for Coeliacs          | Yes |
| Suitable for Lactose-Free Diet | Yes |
| Suitable for a Vegan Diet      | Yes |
| Suitable for a Vegetarian Diet | Yes |

#### **Nutritional Information**

| Carbohydrate Per 100g (g)                 | 6.7 g   |
|--