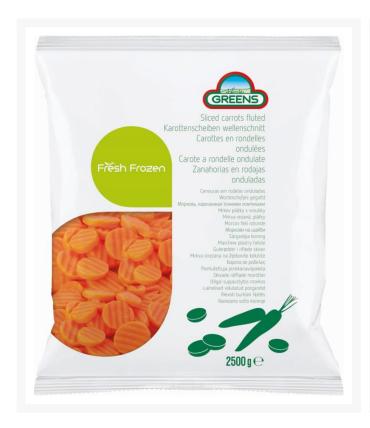

# Frozen Sliced Carrots - 1x2.5kg

#### Product Disclaimer:

Whilst every care has been taken to ensure this information is correct, the data contained here has been supplied by the respective brand owners and Creed Foodservice is not responsible for the accuracy or completeness of this data. The information is provided in good faith but is for general information purposes only. Creed Foodservice does not manufacture the product. To ensure that you have the most upto-date information please check the product label on delivery. For more information, please see our full allergen disclaimer or email customerservicehelpdesk@creedfoodservice.co.uk

#### **Product Images**





## Allergens

| Celery    | No |
|-----------|----|
| Gluten    | No |
| Crustacea | No |
| Eggs      | No |
| Fish      | No |
| Lupin     | No |
| Milk      | No |
| Molluscs  | No |
| Mustard   | No |
| Nuts      | No |
| Peanuts   | No |
| Sesame    | No |
| Soybeans  | No |
| Sulphites | No |

## Ingredients

| Ingredients | Carrots (100%) |  |
|-------------|----------------|--|

## **Dietary Information**

| Approved for a Halal Diet      | Yes |
|--------------------------------|-----|
| Approved for a Kosher Diet     | Yes |
| Suitable for Coeliacs          | Yes |
| Suitable for Lactose-Free Diet | Yes |
| Suitable for a Vegan Diet      | Yes |
| Suitable for a Vegetarian Diet | Yes |

#### **Nutritional Information**

| Carbohydrate Per 100g (g)                 | 6.7 g   |
|