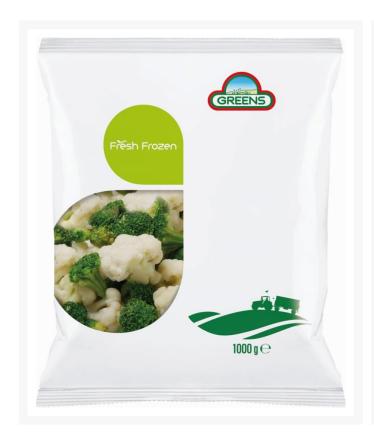

# Frozen Broccoli & Cauliflower Florets - 1x1kg

#### Product Disclaimer:

Whilst every care has been taken to ensure this information is correct, the data contained here has been supplied by the respective brand owners and Creed Foodservice is not responsible for the accuracy or completeness of this data. The information is provided in good faith but is for general information purposes only. Creed Foodservice does not manufacture the product. To ensure that you have the most upto-date information please check the product label on delivery. For more information, please see our full allergen disclaimer or email customerservicehelpdesk@creedfoodservice.co.uk

#### **Product Images**





## Allergens

| Celery    | No |
|-----------|----|
| Gluten    | No |
| Crustacea | No |
| Eggs      | No |
| Fish      | No |
| Lupin     | No |
| Milk      | No |
| Molluscs  | No |
| Mustard   | No |
| Nuts      | No |
| Peanuts   | No |
| Sesame    | No |
| Soybeans  | No |
| Sulphites | No |

## Ingredients

| Ingredients | 50% Cauliflower 50% Broccoli |  |
|-------------|------------------------------|--|

## **Dietary Information**

| Approved for a Halal Diet      | Yes |
|--------------------------------|-----|
| Approved for a Kosher Diet     | No  |
| Suitable for Coeliacs          | Yes |
| Suitable for Lactose-Free Diet | Yes |
| Suitable for a Vegan Diet      | Yes |
| Suitable for a Vegetarian Diet | Yes |

#### **Nutritional Information**

| Carbohydrate Per 100g (g)