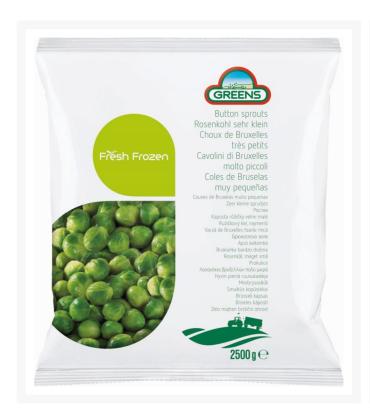

# Frozen Button Sprouts - 2.5kg

#### Product Disclaimer:

Whilst every care has been taken to ensure this information is correct, the data contained here has been supplied by the respective brand owners and Creed Foodservice is not responsible for the accuracy or completeness of this data. The information is provided in good faith but is for general information purposes only. Creed Foodservice does not manufacture the product. To ensure that you have the most upto-date information please check the product label on delivery. For more information, please see our full allergen disclaimer or email customerservicehelpdesk@creedfoodservice.co.uk

#### **Product Images**





## Allergens

| Celery    | No |
|-----------|----|
| Gluten    | No |
| Crustacea | No |
| Eggs      | No |
| Fish      | No |
| Lupin     | No |
| Milk      | No |
| Molluscs  | No |
| Mustard   | No |
| Nuts      | No |
| Peanuts   | No |
| Sesame    | No |
| Soybeans  | No |
| Sulphites | No |

### Ingredients

| Ingredients | button sprouts (100%) |  |
|-------------|-----------------------|--|
|-------------|-----------------------|--|

### **Dietary Information**

| Approved for a Halal Diet      | No  |
|--------------------------------|-----|
| Approved for a Kosher Diet     | No  |
| Suitable for Coeliacs          | Yes |
| Suitable for Lactose-Free Diet | Yes |
| Suitable for a Vegan Diet      | Yes |
| Suitable for a Vegetarian Diet | Yes |

#### **Nutritional Information**