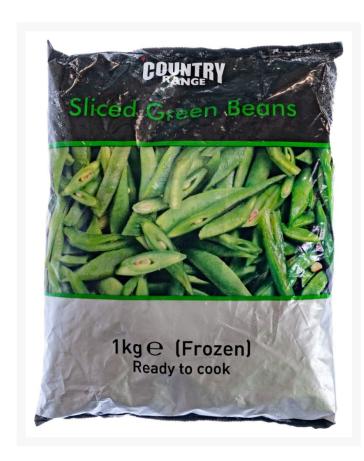

# Country Range Frozen Sliced Green Beans - 10x1kg

#### Product Disclaimer:

Whilst every care has been taken to ensure this information is correct, the data contained here has been supplied by the respective brand owners and Creed Foodservice is not responsible for the accuracy or completeness of this data. The information is provided in good faith but is for general information purposes only. Creed Foodservice does not manufacture the product. To ensure that you have the most upto-date information please check the product label on delivery. For more information, please see our full allergen disclaimer or email customerservicehelpdesk@creedfoodservice.co.uk

#### **Product Images**





## Allergens

| Celery No Gluten No Crustacea No Eggs No Fish No Lupin No Milk No Molluscs No |
|-------------------------------------------------------------------------------|
| Crustacea No Eggs No Fish No Lupin No Milk No                                 |
| Eggs No Fish No Lupin No Milk No                                              |
| Fish No Lupin No Milk No                                                      |
| Lupin No Milk No                                                              |
| Milk                                                                          |
|                                                                               |
| Molluscs No                                                                   |
|