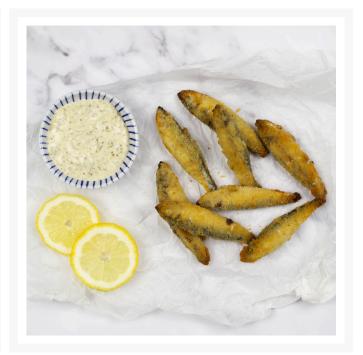

# **MSC Blanchbait Breaded - 1x454g**

#### Product Disclaimer:

Whilst every care has been taken to ensure this information is correct, the data contained here has been supplied by the respective brand owners and Creed Foodservice is not responsible for the accuracy or completeness of this data. The information is provided in good faith but is for general information purposes only. Creed Foodservice does not manufacture the product. To ensure that you have the most upto-date information please check the product label on delivery. For more information, please see our full allergen disclaimer or email customerservicehelpdesk@creedfoodservice.co.uk

#### **Product Images**





### **Allergens**

| Celery    | No  |
|-----------|-----|
| Gluten    | Yes |
| Crustacea | No  |
| Eggs      | No  |
| Fish      | Yes |
| Lupin     | No  |
| Milk      | No  |
| Molluscs  | No  |
| Mustard   | No  |
| Nuts      | No  |
| Peanuts   | No  |
| Sesame    | No  |
| Soybeans  | No  |
| Sulphites | No  |

# Ingredients

| whitebait (sprattus sprattus) (fish) (60%), breadcrumb [wheat flour (with calcium, iron, niacin, thiamin), salt, yeast], batter [water, wheat flour (with calcium, iron, niacin, thiamin), wheat starch, salt, potato starch]. | Ingredients | (with calcium, iron, niacin, thiamin), salt, yeast], batter [water, wheat flour (with calcium, iron, niacin, thiamin), wheat starch, salt, potato |
|-------------------------------------------------------------------------