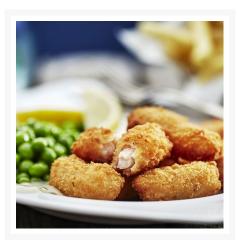

# Country Range Wholetail Scampi Breaded - 10x454g

#### Product Disclaimer:

Whilst every care has been taken to ensure this information is correct, the data contained here has been supplied by the respective brand owners and Creed Foodservice is not responsible for the accuracy or completeness of this data. The information is provided in good faith but is for general information purposes only. Creed Foodservice does not manufacture the product. To ensure that you have the most upto-date information please check the product label on delivery. For more information, please see our full allergen disclaimer or email customerservicehelpdesk@creedfoodservice.co.uk

#### **Product Images**







### **Allergens**

| Celery    | No          |
|-----------|-------------|
| Gluten    | Yes         |
| Crustacea | Yes         |
| Eggs      | No          |
| Fish      | May Contain |
| Lupin     | No          |
| Milk      | No          |
| Molluscs  | May Contain |
| Mustard   | No          |
| Nuts      | No          |
| Peanuts   | No          |
| Sesame    | No          |
| Soybeans  | No          |
| Sulphites | No          |

## Ingredients

| Ingredients | Scampi CRUSTACEAN (Scampi, Water, Polyphosphates), Wheat Flour |
|-------------|----------------------------------------------------------------|
|             | (WHEAT Flour), Water, Rapeseed Oil, Yeast, Salt.               |

### **Dietary Information**

| Approved for a Halal Diet      | No  |
|---------------------------