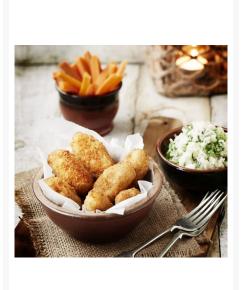

# Whitby Seafoods Breaded Scampi Extra Large - 10x450g

#### Product Disclaimer:

Whilst every care has been taken to ensure this information is correct, the data contained here has been supplied by the respective brand owners and Creed Foodservice is not responsible for the accuracy or completeness of this data. The information is provided in good faith but is for general information purposes only. Creed Foodservice does not manufacture the product. To ensure that you have the most upto-date information please check the product label on delivery. For more information, please see our full allergen disclaimer or email customerservicehelpdesk@creedfoodservice.co.uk

#### **Product Images**







## **Allergens**

| Celery    | No          |
|-----------|-------------|
| Gluten    | Yes         |
| Crustacea | Yes         |
| Eggs      | No          |
| Fish      | May Contain |
| Lupin     | No          |
| Milk      | No          |
| Molluscs  | May Contain |
| Mustard   | No          |
| Nuts      | No          |
| Peanuts   | No          |
| Sesame    | No          |
| Soybeans  | No          |
| Sulphites | No          |

## Ingredients

| Scampi ( <b>CRUSTACEANS</b> ) (40%), Breadcrumbs ( <b>WHEAT</b> Flour ( <b>WHEAT</b> Flour, Calcium Carbonate, Iron, Niacin, Thiamin), Salt, Yeast, Rapeseed oil), Batter (Water, <b>WHEAT</b> Flour ( <b>WHEAT</b> Flour, Calcium Carbonate, Iron, Niacin, Thiamin), Salt), Water, Stabilisers: E450, E451, E452. |
|-------------------------------