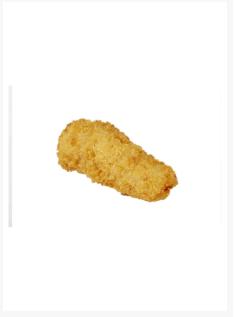

# Whitby Seafoods Breaded Scampi Extra Large - 10x450g

#### Product Disclaimer:

Whilst every care has been taken to ensure this information is correct, the data contained here has been supplied by the respective brand owners and Creed Foodservice is not responsible for the accuracy or completeness of this data. The information is provided in good faith but is for general information purposes only. Creed Foodservice does not manufacture the product. To ensure that you have the most upto-date information please check the product label on delivery. For more information, please see our full allergen disclaimer or email customerservicehelpdesk@creedfoodservice.co.uk

#### **Product Images**







## **Allergens**

| Celery    | No          |
|-----------|-------------|
| Gluten    | Yes         |
| Crustacea | Yes         |
| Eggs      | No          |
| Fish      | May Contain |
| Lupin     | No          |
| Milk      | No          |
| Molluscs  | May Contain |
| Mustard   | No          |
| Nuts      | No          |
| Peanuts   | No          |
| Sesame    | No          |
| Soybeans  | No          |
| Sulphites | No          |

## Ingredients

| Scampi ( <b>CRUSTACEANS</b> ) (40%), Breadcrumbs ( <b>WHEAT</b> Flour ( <b>WHEAT</b> Flour, Calcium Carbonate, Iron, Niacin, Thiamin), Salt, Yeast, Rapeseed oil), Batter (Water, <b>WHEAT</b> Flour ( <b>WHEAT</b> Flour, Calcium Carbonate, Iron, Niacin, Thiamin), Salt), Water, Stabilisers: E450, E451, E452. |
|-----------------------------