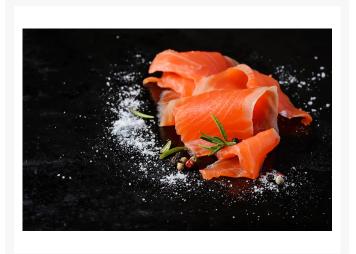

# Pacific West Sliced Smoked Salmon - 1x200g net

#### Product Disclaimer:

Whilst every care has been taken to ensure this information is correct, the data contained here has been supplied by the respective brand owners and Creed Foodservice is not responsible for the accuracy or completeness of this data. The information is provided in good faith but is for general information purposes only. Creed Foodservice does not manufacture the product. To ensure that you have the most upto-date information please check the product label on delivery. For more information, please see our full allergen disclaimer or email customerservicehelpdesk@creedfoodservice.co.uk

#### **Product Images**





## Allergens

| Celery    | No  |
|-----------|-----|
| Gluten    | No  |
| Crustacea | No  |
| Eggs      | No  |
| Fish      | Yes |
| Lupin     | No  |
| Milk      | No  |
| Molluscs  | No  |
| Mustard   | No  |
| Nuts      | No  |
| Peanuts   | No  |
| Sesame    | No  |
| Soybeans  | No  |
| Sulphites | No  |
|           |     |

## Ingredients

| Ingredients | salmon (fish)(salmo salar) farmed, salt, smoke. |
|-------------|-------------------------------------------------|

## **Dietary Information**

| Approved for a Halal Diet      | No  |
|--------------------------------|-----|
| Approved for a Kosher Diet     | No  |
| Suitable for Coeliacs          | No  |
| Suitable for Lactose-Free Diet | Yes |
| Suitable for a Vegan Diet      | No  |
| Suitable for a Vegetarian Diet | No  |