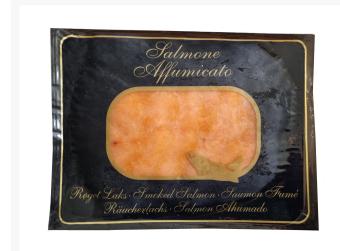

# Pacific West Sliced Smoked Salmon - 1x200g net

#### Product Disclaimer:

Whilst every care has been taken to ensure this information is correct, the data contained here has been supplied by the respective brand owners and Creed Foodservice is not responsible for the accuracy or completeness of this data. The information is provided in good faith but is for general information purposes only. Creed Foodservice does not manufacture the product. To ensure that you have the most upto-date information please check the product label on delivery. For more information, please see our full allergen disclaimer or email customerservicehelpdesk@creedfoodservice.co.uk

#### **Product Images**





## Allergens

| Celery    | No  |
|-----------|-----|
| Gluten    | No  |
| Crustacea | No  |
| Eggs      | No  |
| Fish      | Yes |
| Lupin     | No  |
| Milk      | No  |
| Molluscs  | No  |
| Mustard   | No  |
| Nuts      | No  |
| Peanuts   | No  |
| Sesame    | No  |
| Soybeans  | No  |
| Sulphites | No  |
|           |     |

## Ingredients

| Ingredients | salmon (fish)(salmo salar) farmed, salt, smoke. |
|-------------|-------------------------------------------------|

## **Dietary Information**

| Approved for a Halal Diet      | No  |
|--------------------------------|-----|
| Approved for a Kosher Diet     | No  |
| Suitable for Coeliacs          | No  |
| Suitable for Lactose-Free Diet | Yes |
| Suitable for a Vegan Diet      | No  |
| Suitable for a Vegetarian Diet | No