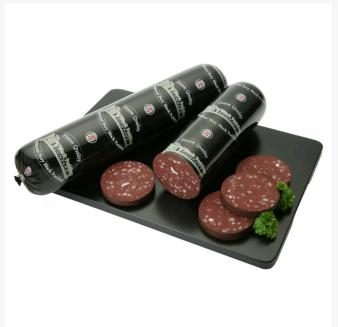

# **Black Pudding Sticks -1.36kg**

#### Product Disclaimer:

Whilst every care has been taken to ensure this information is correct, the data contained here has been supplied by the respective brand owners and Creed Foodservice is not responsible for the accuracy or completeness of this data. The information is provided in good faith but is for general information purposes only. Creed Foodservice does not manufacture the product. To ensure that you have the most upto-date information please check the product label on delivery. For more information, please see our full allergen disclaimer or email customerservicehelpdesk@creedfoodservice.co.uk

#### **Product Images**





### Allergens

| Celery    | No  |
|-----------|-----|
| Gluten    | Yes |
| Crustacea | No  |
| Eggs      | No  |
| Fish      | No  |
| Lupin     | No  |
| Milk      | No  |
| Molluscs  | No  |
| Mustard   | No  |
| Nuts      | No  |
| Peanuts   | No  |
| Sesame    | No  |
| Soybeans  | No  |
| Sulphites | No  |
|           |     |

# Ingredients

| Water, <b>WHEAT Flour</b> (with added calcium, iron, niacin & thiamin),  OATMEAL, Pearl BARLEY, Dried Pork Blood, Pork Fat, Onion, Pork Rind, Salt, Mixed Herbs, <b>WHEAT Starch</b> , White Pepper, Yeast Extract Raising Agent Ammonium Hydrogen Carbonate. |  |
|-----------------------------------------------------------------------------------------------------------------------------------------------------------------------------------------