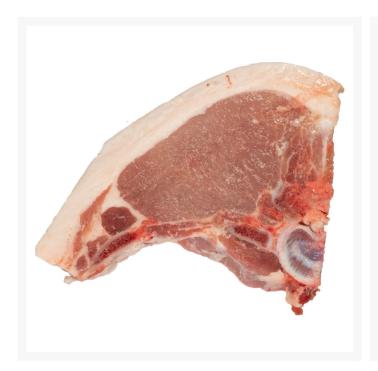

# British RSPCA Assured T-Bone Pork Chop (frozen) - 283g/10oz

#### **Product Images**