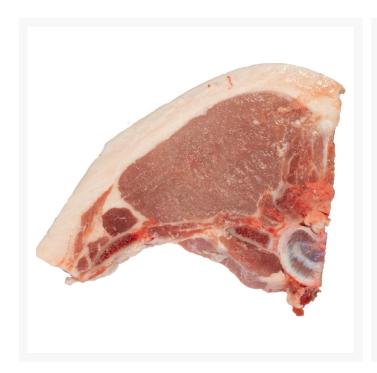

# British RSPCA Assured T-Bone Pork Chop (frozen) - 227g/8oz

#### **Product Images**