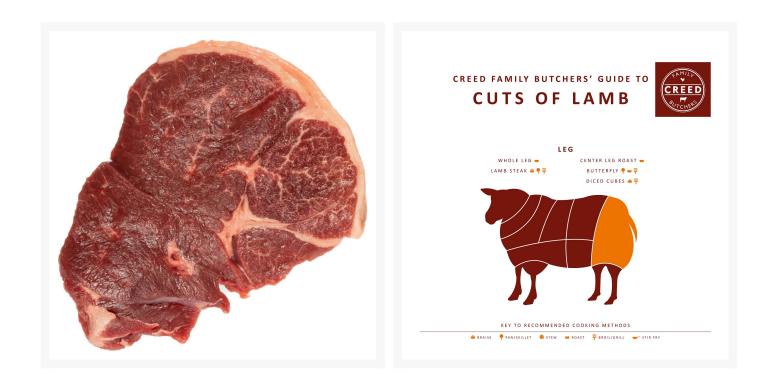

# Leg of Lamb Steaks (prev. frozen) - kg

Product Disclaimer:

Whilst every care has been taken to ensure this information is correct, the data contained here has been supplied by the respective brand owners and Creed Foodservice is not responsible for the accuracy or completeness of this data. The information is provided in good faith but is for general information purposes only. Creed Foodservice does not manufacture the product. To ensure that you have the most upto-date information please check the product label on delivery. For more information, please see our full allergen disclaimer or email customerservicehelpdesk@creedfoodservice.co.uk

#### **Product Images**



### **Additional Information**

Specification Sheet

Download

# Allergens

| Celery    | No |
|-----------|----|
| Gluten    | No |
| Crustacea | No |
| Eggs      | No |
| Fish      | No |
| Lupin     | No |
| Milk      | No |
| Molluscs  | No |
| Mustard   | No |
| Nuts      | No |
| Peanuts   | No |
| Sesame    | No |
| Soybeans  | No |
| Sulphites | No |

## Ingredients

| Ingredients | Lamb |
|-------------|------|

## **Dietary Information**

| Approved for a Halal Diet      | Yes |
|--------------------------------|-----|
| Approved for a Kosher Diet     | No  |
| Suitable for Coeliacs          | Yes |
| Suitable for Lactose-Free Diet | Yes |
| Suitable for a Vegan Diet      | No  |
| Suitable for a Vegetarian Diet | No  |

### **Nutritional Information**

| Carbohydrate Per 100g