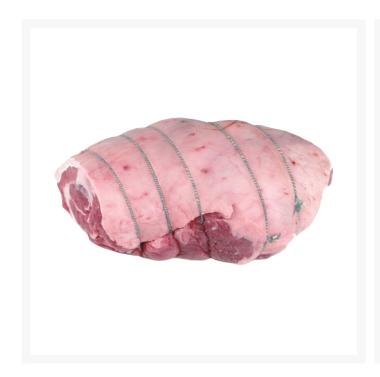

# Boneless Rolled Leg of Lamb (prev. frozen) - kg

#### Product Disclaimer:

Whilst every care has been taken to ensure this information is correct, the data contained here has been supplied by the respective brand owners and Creed Foodservice is not responsible for the accuracy or completeness of this data. The information is provided in good faith but is for general information purposes only. Creed Foodservice does not manufacture the product. To ensure that you have the most upto-date information please check the product label on delivery. For more information, please see our full allergen disclaimer or email customerservicehelpdesk@creedfoodservice.co.uk

#### **Product Images**





#### **Additional Information**

Specification Sheet Download

# Allergens

| Celery No Gluten No Crustacea No Eggs No Fish No Lupin No Milk No Molluscs No Mustard No No Peanuts No Soybeans No |           |    |
|--------------------------------------------------------------------------------------------------------------------|-----------|----|
| Crustacea No Eggs No Fish No Lupin No Milk No Molluscs No Mustard No Nuts No Peanuts No Sesame No                  | Celery    | No |
| Eggs No Fish No Lupin No Milk No Molluscs No Mustard No Nuts No Peanuts No Sesame No                               | Gluten    | No |
| Fish No Lupin No Milk No Molluscs No Mustard No Nuts No Peanuts No Sesame No                                       | Crustacea | No |
| LupinNoMilkNoMolluscsNoMustardNoNutsNo