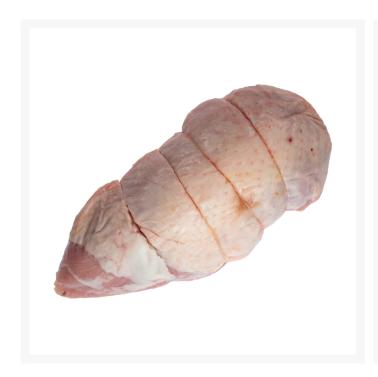

# **English Turkey Butterfly Lobe - avg. 2.2-2.6kg**

#### Product Disclaimer:

Whilst every care has been taken to ensure this information is correct, the data contained here has been supplied by the respective brand owners and Creed Foodservice is not responsible for the accuracy or completeness of this data. The information is provided in good faith but is for general information purposes only. Creed Foodservice does not manufacture the product. To ensure that you have the most upto-date information please check the product label on delivery. For more information, please see our full allergen disclaimer or email customerservicehelpdesk@creedfoodservice.co.uk

### **Product Images**





#### **Additional Information**

Specification Sheet Download

# Allergens

| Celery No Gluten No Crustacea No Eggs No Fish No Lupin No Milk No Molluscs No |
|-------------------------------------------------------------------------------|
| Crustacea No Eggs No Fish No Lupin No Milk No                                 |
| Eggs No Fish No Lupin No Milk No                                              |
| Fish No Lupin No Milk No                                                      |
| Lupin No Milk No                                                              |
| Milk                                                                          |
|                                                                               |
| Molluscs No