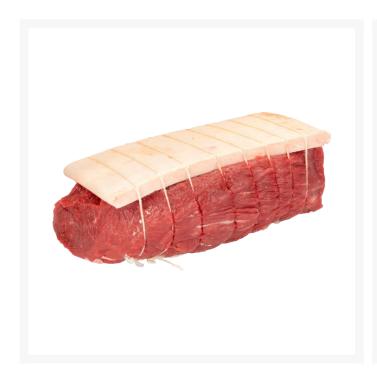

# **Red Tractor Assured Beef Topside Joint - kg**

#### Product Disclaimer:

Whilst every care has been taken to ensure this information is correct, the data contained here has been supplied by the respective brand owners and Creed Foodservice is not responsible for the accuracy or completeness of this data. The information is provided in good faith but is for general information purposes only. Creed Foodservice does not manufacture the product. To ensure that you have the most upto-date information please check the product label on delivery. For more information, please see our full allergen disclaimer or email customerservicehelpdesk@creedfoodservice.co.uk

#### **Product Images**





#### **Additional Information**

Specification Sheet Download

# Allergens

| Celery    | No |
|-----------|----|
| Gluten    | No |
| Crustacea | No |
| Eggs      | No |
| Fish      | No |
| Lupin     | No |
| Milk      | No |
| Molluscs  | No |
| Mustard   | No |
| Nuts      | No |
| Peanuts   | No |
| Sesame    | No |
| Soybeans  | No |
| Sulphites | No |
|           |    |

# Ingredients

| Ingredients | Beef |  |
|-------------|------|--|
| O           |      |  |

# **Dietary Information**

| Approved for a Halal Diet      | No  |
|--------------------------------|-----|
| Approved for a Kosher Diet     | No  |
| Suitable for Coeliacs          | Yes |
| Suitable for Lactose-Free Diet | Yes |
| Suitable for a Vegan Diet      | No  |
| Suitable for a Vegetarian Diet | No  |

### **