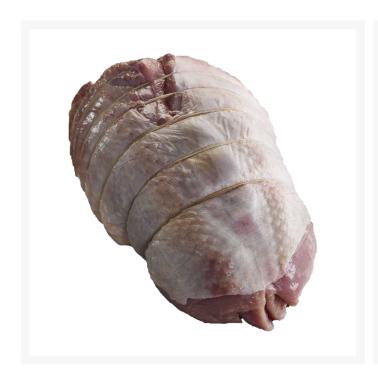

# English Turkey Butterfly - avg. 4.5-5.5kg

#### Product Disclaimer:

Whilst every care has been taken to ensure this information is correct, the data contained here has been supplied by the respective brand owners and Creed Foodservice is not responsible for the accuracy or completeness of this data. The information is provided in good faith but is for general information purposes only. Creed Foodservice does not manufacture the product. To ensure that you have the most upto-date information please check the product label on delivery. For more information, please see our full allergen disclaimer or email customerservicehelpdesk@creedfoodservice.co.uk

#### **Product Images**





#### **Additional Information**

Specification Sheet Download

# Allergens

| Celery No Gluten No Crustacea No Eggs No Fish No Lupin No Milk No Molluscs No |
|-------------------------------------------------------------------------------|
| Crustacea No Eggs No Fish No Lupin No Milk No                                 |
| Eggs No Fish No Lupin No Milk No                                              |
| Fish No Lupin No Milk No                                                      |
| Lupin No Milk No                                                              |
| Milk                                                                          |
|                                                                               |
| Molluscs No