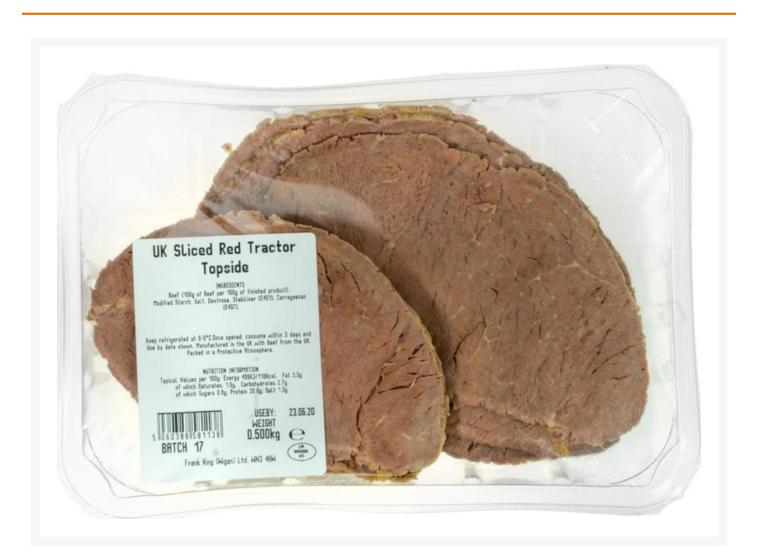

#### **Product Images**

| Celery    | No |
|-----------|----|
| Gluten    | No |
| Crustacea | No |
| Eggs      | No |
| Fish      | No |
| Lupin     | No |
| Milk      | No |
| Molluscs  | No |
| Mustard   | No |
| Nuts      | No |
| Peanuts   | No |
| Sesame    | No |
| Soybeans  | No |
| Sulphites | No |
|           |    |

#### Ingredients

| Ingredients | Beef (100g of Beef per 100g of finished product), Modified Starch, Salt,<br>Dextrose, Stabilisers (E451) |
|-------------|----------------------------------------------------------------------------------------------------------|
|             |                                                                                                          |