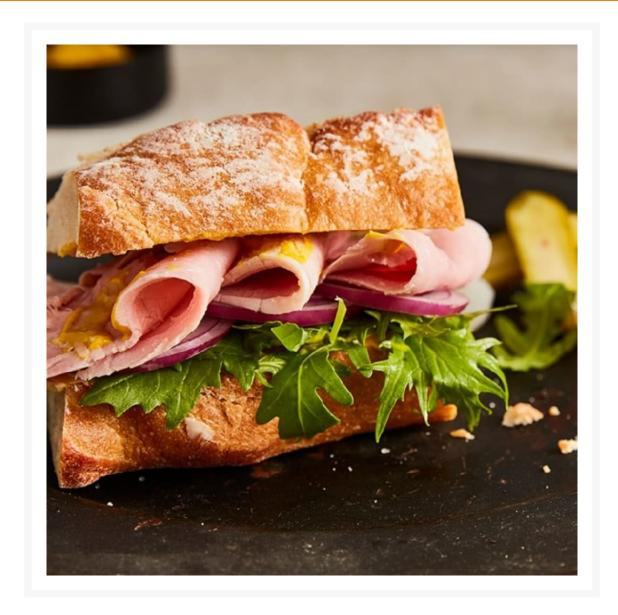

# Red Tractor Sliced British Gammon Ham - 15x500g

#### Product Disclaimer:

Whilst every care has been taken to ensure this information is correct, the data contained here has been supplied by the respective brand owners and Creed Foodservice is not responsible for the accuracy or completeness of this data. The information is provided in good faith but is for general information purposes only. Creed Foodservice does not manufacture the product. To ensure that you have the most upto-date information please check the product label on delivery. For more information, please see our full allergen disclaimer or email customerservicehelpdesk@creedfoodservice.co.uk

#### **Product Images**



## Allergens

| Celery    | No |
|-----------|----|
| Gluten    | No |
| Crustacea | No |
| Eggs      | No |
| Fish      | No |
| Lupin     | No |
| Milk      | No |
| Molluscs  | No |
| Mustard   | No |
| Nuts      | No |
| Peanuts   | No |
| Sesame    | No |
| Soybeans  | No |
| Sulphites | No |
|           |    |

## Ingredients

| Ingredients | Pork (100g pork per 100g finished product), Cure (Salt, Stabiliser (Triphosphate), Demerara Sugar, Antioxidant (Sodium Ascorbate), Preservative (Sodium Nitrite)), Salt. |
|-------------|--------------------------------------------------------------------------------------------------------------------------------------------------------------------------|
|-------------|--------------------------------------------------------------------------