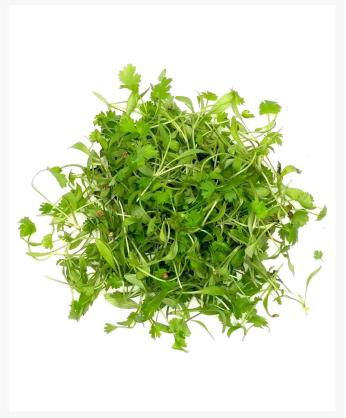

# Micro Coriander - 30g

#### Product Disclaimer:

Whilst every care has been taken to ensure this information is correct, the data contained here has been supplied by the respective brand owners and Creed Foodservice is not responsible for the accuracy or completeness of this data. The information is provided in good faith but is for general information purposes only. Creed Foodservice does not manufacture the product. To ensure that you have the most upto-date information please check the product label on delivery. For more information, please see our full allergen disclaimer or email customerservicehelpdesk@creedfoodservice.co.uk

#### **Product Images**





## Allergens

| Celery    | May Contain |
|-----------|-------------|
| Gluten    | No          |
| Crustacea | No          |
| Eggs      | No          |
| Fish      | No          |
| Lupin     | No          |
| Milk      | No          |
| Molluscs  | No          |
| Mustard   | May Contain |
| Nuts      | No          |
| Peanuts   | No          |
| Sesame    | No          |
| Soybeans  | No          |
| Sulphites | No          |

## Ingredients

| Ingredients | Micro Coriander (100%) |
|-------------|------------------------|
|-------------|------------------------|

## **Dietary Information**

| Approved for a Halal Diet      | No  |
|--------------------------------|-----|
| Approved for a Kosher Diet     | No  |
| Suitable for Coeliacs          | Yes |
| Suitable for Lactose-Free Die