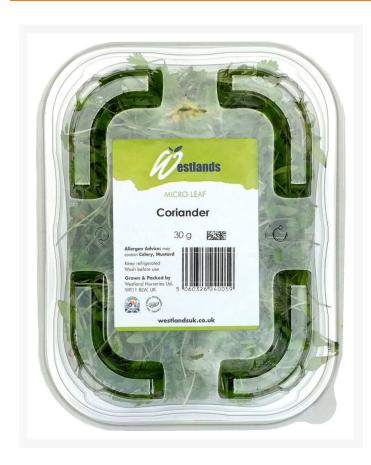

# Micro Coriander - 30g

#### Product Disclaimer:

Whilst every care has been taken to ensure this information is correct, the data contained here has been supplied by the respective brand owners and Creed Foodservice is not responsible for the accuracy or completeness of this data. The information is provided in good faith but is for general information purposes only. Creed Foodservice does not manufacture the product. To ensure that you have the most upto-date information please check the product label on delivery. For more information, please see our full allergen disclaimer or email customerservicehelpdesk@creedfoodservice.co.uk

#### **Product Images**





## Allergens

| Celery    | May Contain |
|-----------|-------------|
| Gluten    | No          |
| Crustacea | No          |
| Eggs      | No          |
| Fish      | No          |
| Lupin     | No          |
| Milk      | No          |
| Molluscs  | No          |
| Mustard   | May Contain |
| Nuts      | No          |
| Peanuts   | No          |
| Sesame    | No          |
| Soybeans  | No          |
| Sulphites | No          |

## Ingredients

| Ingredients | Micro Coriander (100%) |
|-------------|------------------------|
|-------------|------------------------|

## **Dietary Information**

| Approved for a Halal Diet      | No  |
|--------------------------------|-----|
| Approved for a Kosher Diet     | No  |
| Suitable for Coeliacs          | Yes |
| Suitable for Lactose-Free D