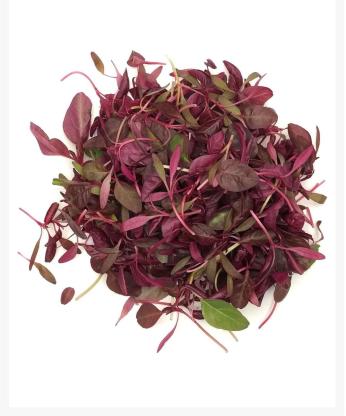

# Micro Red Amaranth - 30g

#### Product Disclaimer:

Whilst every care has been taken to ensure this information is correct, the data contained here has been supplied by the respective brand owners and Creed Foodservice is not responsible for the accuracy or completeness of this data. The information is provided in good faith but is for general information purposes only. Creed Foodservice does not manufacture the product. To ensure that you have the most upto-date information please check the product label on delivery. For more information, please see our full allergen disclaimer or email customerservicehelpdesk@creedfoodservice.co.uk

#### **Product Images**





## Allergens

| Celery    | May Contain |
|-----------|-------------|
| Gluten    | No          |
| Crustacea | No          |
| Eggs      | No          |
| Fish      | No          |
| Lupin     | No          |
| Milk      | No          |
| Molluscs  | No          |
| Mustard   | May Contain |
| Nuts      | No          |
| Peanuts   | No          |
| Sesame    | No          |
| Soybeans  | No          |
| Sulphites | No          |

### Ingredients

| Ingredients | Red Amaranth |  |
|-------------|--------------|--|
|-------------|--------------|--|

### **Dietary Information**

| Approved for a Halal Diet      | No  |
|--------------------------------|-----|
| Approved for a Kosher Diet     | No  |
| Suitable for Coeliacs          | Yes |
| Suitable for Lactose-Free Diet | Yes |
| Suitabl