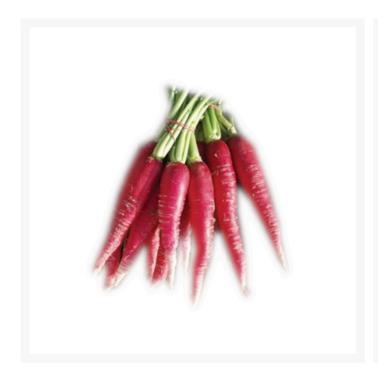

# Radish Cone - 125g

#### Product Disclaimer:

Whilst every care has been taken to ensure this information is correct, the data contained here has been supplied by the respective brand owners and Creed Foodservice is not responsible for the accuracy or completeness of this data. The information is provided in good faith but is for general information purposes only. Creed Foodservice does not manufacture the product. To ensure that you have the most upto-date information please check the product label on delivery. For more information, please see our full allergen disclaimer or email customerservicehelpdesk@creedfoodservice.co.uk

### **Product Images**





## Allergens

| CeleryNoGlutenNoCrustaceaNoEggsNoFishNoLupinNoMilkNoMolluscsNoMustardNoNutsNoPeanutsNoSesameNoSoybeansNo | GlutenNoCrustaceaNoEggsNoFishNoLupinNoMilkNoMolluscsNoMustardNoNutsNoPeanutsNoSesameNo | Gluten No Crustacea No Eggs No Fish No Lupin No Milk No Molluscs No Mustard No No Peanuts No Sesame No |           |    |
|----------------------------------------------------------------------------------------------------------|----------------------------------------------------------------------------------------|--------------------------------------------------------------------------------------------------------|-----------|----|
| Crustacea No Eggs No Fish No Lupin No Milk No Molluscs No Mustard No Nuts No Peanuts No Soybeans No      | CrustaceaNoEggsNoFishNoLupinNoMil