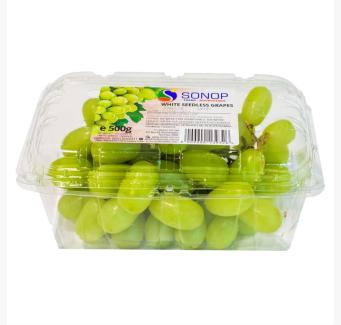

# White Grapes - 500g

#### Product Disclaimer:

Whilst every care has been taken to ensure this information is correct, the data contained here has been supplied by the respective brand owners and Creed Foodservice is not responsible for the accuracy or completeness of this data. The information is provided in good faith but is for general information purposes only. Creed Foodservice does not manufacture the product. To ensure that you have the most upto-date information please check the product label on delivery. For more information, please see our full allergen disclaimer or email customerservicehelpdesk@creedfoodservice.co.uk

#### **Product Images**





## Allergens

| Celery No Gluten No Crustacea No Eggs No Fish No Lupin No Milk No Molluscs No |
|-------------------------------------------------------------------------------|
| Crustacea No Eggs No Fish No Lupin No Milk No                                 |
| Eggs No Fish No Lupin No Milk No                                              |
| Fish No Lupin No Milk No                                                      |
| Lupin No Milk No                                                              |
| Milk                                                                          |
|                                                                               |
| Molluscs No                                                                   |
|