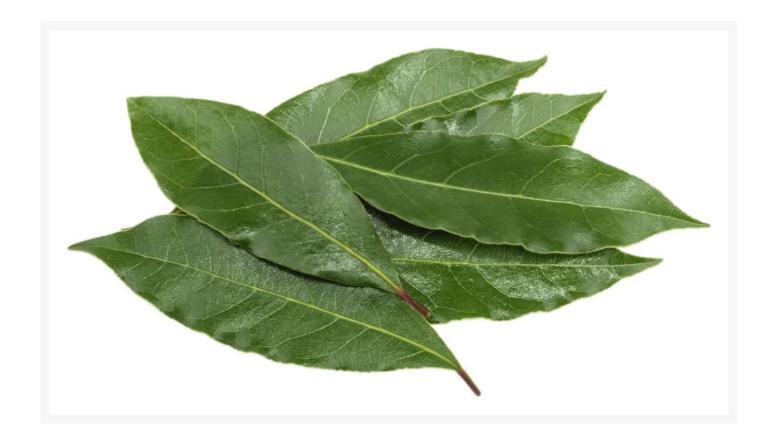

# Fresh Bay Leaves - 100g

#### Product Disclaimer:

Whilst every care has been taken to ensure this information is correct, the data contained here has been supplied by the respective brand owners and Creed Foodservice is not responsible for the accuracy or completeness of this data. The information is provided in good faith but is for general information purposes only. Creed Foodservice does not manufacture the product. To ensure that you have the most upto-date information please check the product label on delivery. For more information, please see our full allergen disclaimer or email customerservicehelpdesk@creedfoodservice.co.uk

#### **Product Images**



### Allergens

| Celery No Gluten No Crustacea No Eggs No Fish No Lupin No Milk No Molluscs No |
|-------------------------------------------------------------------------------|
| Crustacea No Eggs No Fish No Lupin No Milk No                                 |
| Eggs No Fish No Lupin No Milk No                                              |
| Fish No Lupin No Milk No                                                      |
| Lupin No Milk No                                                              |
| Milk                                                                          |
|                                                                               |
| Molluscs No                                                                   |
|