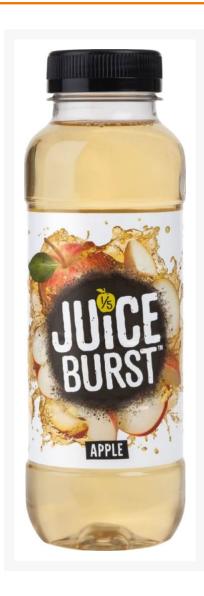

# Juice Burst No Added Sugar Apple Juice (PET bottle) - 12x330ml

### **Product Images**