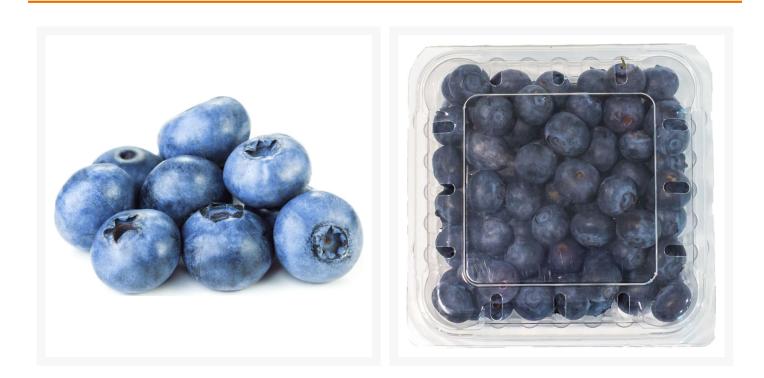

# **Blueberry Punnet - 125g**

#### Product Disclaimer:

Whilst every care has been taken to ensure this information is correct, the data contained here has been supplied by the respective brand owners and Creed Foodservice is not responsible for the accuracy or completeness of this data. The information is provided in good faith but is for general information purposes only. Creed Foodservice does not manufacture the product. To ensure that you have the most upto-date information please check the product label on delivery. For more information, please see our full allergen disclaimer or email customerservicehelpdesk@creedfoodservice.co.uk

### **Product Images**



# Allergens

| Celery    | No |
|-----------|----|
| Gluten    | No |
| Crustacea | No |
| Eggs      | No |
| Fish      | No |
| Lupin     | No |
| Milk      | No |
| Molluscs  | No |
| Mustard   | No |
| Nuts      | No |
| Peanuts   | No |
| Sesame    | No |
| Soybeans  | No |
| Sulphites | No |

## Ingredients

Ingredients

Blueberry

## **Dietary Information**

| Approved for a Halal Diet      | No  |
|--------------------------------|-----|
| Approved for a Kosher Diet     | No  |
| Suitable for Coeliacs          | Yes |
| Suitable for Lactose-Free Diet | Yes |
| Suitable for a Vegan Diet      | Yes |
| Suitable for a Vegetarian Diet | Yes |

### **Nutritional Information**

| Carbohydrate Per 100g (g)                 | 9.1   |
|-------------------------------------------|-------|
|