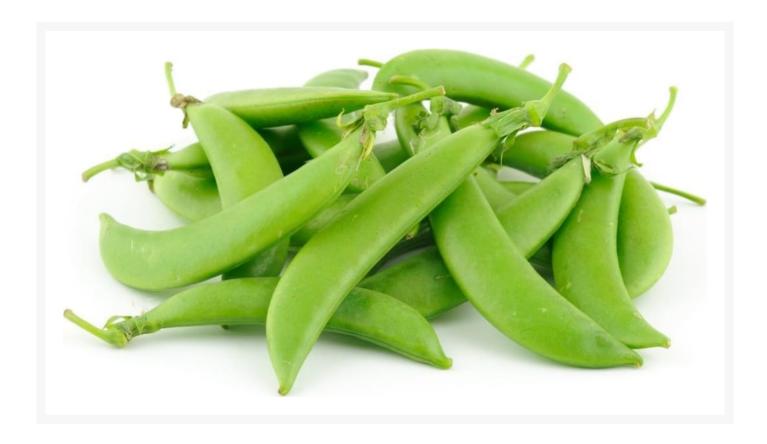

# **Sugar Snap Peas Box - 1.5kg**

#### Product Disclaimer:

Whilst every care has been taken to ensure this information is correct, the data contained here has been supplied by the respective brand owners and Creed Foodservice is not responsible for the accuracy or completeness of this data. The information is provided in good faith but is for general information purposes only. Creed Foodservice does not manufacture the product. To ensure that you have the most upto-date information please check the product label on delivery. For more information, please see our full allergen disclaimer or email customerservicehelpdesk@creedfoodservice.co.uk

#### **Product Images**



## Allergens

| Celery    | No |
|-----------|----|
| Gluten    | No |
| Crustacea | No |
| Eggs      | No |
| Fish      | No |
| Lupin     | No |
| Milk      | No |
| Molluscs  | No |
| Mustard   | No |
| Nuts      | No |
| Peanuts   | No |
| Sesame    | No |
| Soybeans  | No |
| Sulphites | No |

### Ingredients

| Ingredients | Sugar Snap Peas |  |
|-------------|-----------------|--|
|-------------|-----------------|--|

### **Dietary Information**

| Approved for a Halal Diet      | No  |
|--------------------------------|-----|
| Approved for a Kosher Diet     | No  |
| Suitable for Coeliacs          | Yes |
| Suitable for Lactose-Free Diet | Yes |
| Suitable for a Vegan Diet      | Yes |
| Suitable for a Vegetarian Diet | Yes |

#### **Nutritional Information**

| Carbohydrate Per