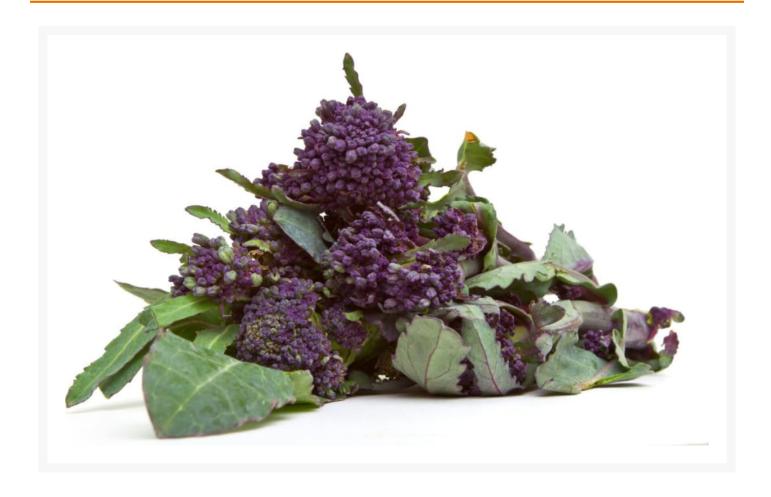

# **Purple Sprouting Broccoli Box - 2.5kg**

#### Product Disclaimer:

Whilst every care has been taken to ensure this information is correct, the data contained here has been supplied by the respective brand owners and Creed Foodservice is not responsible for the accuracy or completeness of this data. The information is provided in good faith but is for general information purposes only. Creed Foodservice does not manufacture the product. To ensure that you have the most upto-date information please check the product label on delivery. For more information, please see our full allergen disclaimer or email customerservicehelpdesk@creedfoodservice.co.uk

#### **Product Images**



## Allergens

| Celery    | No |
|-----------|----|
| Gluten    | No |
| Crustacea | No |
| Eggs      | No |
| Fish      | No |
| Lupin     | No |
| Milk      | No |
| Molluscs  | No |
| Mustard   | No |
| Nuts      | No |
| Peanuts   | No |
| Sesame    | No |
| Soybeans  | No |
| Sulphites | No |
|           |    |

## Ingredients

| Ingredients | Purple Sprouting Broccoli (100%) |
|-------------|----------------------------------|

## **Dietary Information**

| Approved for a Halal Diet      | No  |
|--------------------------------|-----|
| Approved for a Kosher Diet     | No  |
| Suitable for Coeliacs          | Yes |
| Suitable for Lactose-Free Diet | Yes |
| Suitable for a Vegan Diet      | Yes |
| Suitable for a Vegetarian Diet | Yes |

#### **Nutritional Information**

| Carbohyd