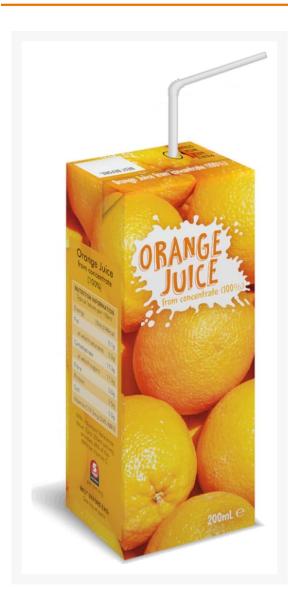

## Country Range Orange Juice (carton) - 27x200ml

## Product Disclaimer:

Whilst every care has been taken to ensure this information is correct, the data contained here has been supplied by the respective brand owners and Creed Foodservice is not responsible for the accuracy or completeness of this data. The information is provided in good faith but is for general information purposes only. Creed Foodservice does not manufacture the product. To ensure that you have the most upto-date information please check the product label on delivery. For more information, please see our full allergen disclaimer or email customerservicehelpdesk@creedfoodservice.co.uk

## **Product Images**





## **Nutritional Information**

| Energy per 100g (kJ) kJ |
|-------------------------|
|-------------------------|