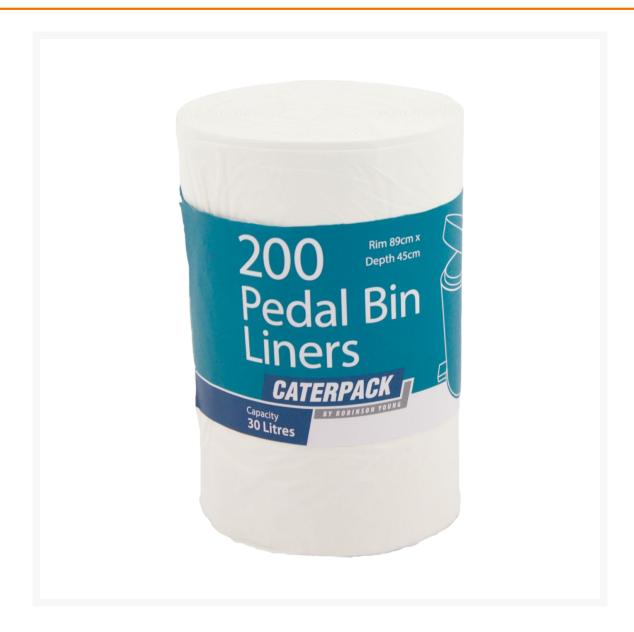

## **Country Range Pedal Bin Liners 30ltr - 10x200**

## Product Disclaimer:

Whilst every care has been taken to ensure this information is correct, the data contained here has been supplied by the respective brand owners and Creed Foodservice is not responsible for the accuracy or completeness of this data. The information is provided in good faith but is for general information purposes only. Creed Foodservice does not manufacture the product. To ensure that you have the most upto-date information please check the product label on delivery. For more information, please see our full allergen disclaimer or email customerservicehelpdesk@creedfoodservice.co.uk

## **Product Images**