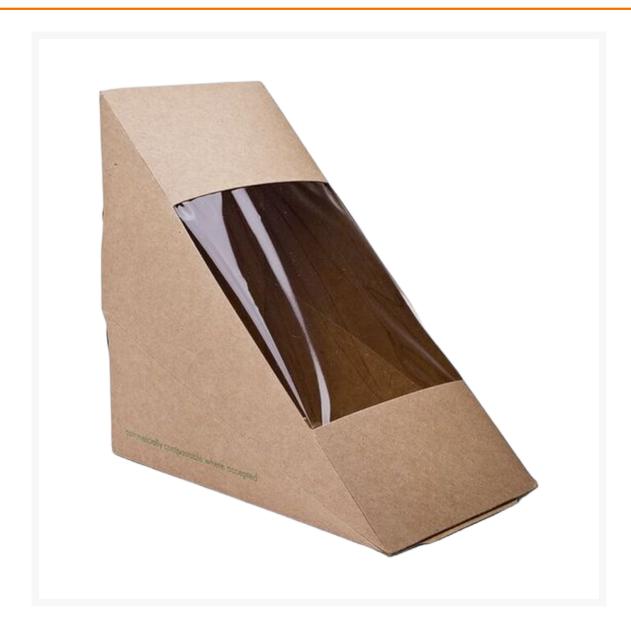

## Vegware Deep Fill Sandwich Wedge 3" (75mm) - 500

## Product Disclaimer:

Whilst every care has been taken to ensure this information is correct, the data contained here has been supplied by the respective brand owners and Creed Foodservice is not responsible for the accuracy or completeness of this data. The information is provided in good faith but is for general information purposes only. Creed Foodservice does not manufacture the product. To ensure that you have the most upto-date information please check the product label on delivery. For more information, please see our full allergen disclaimer or email customerservicehelpdesk@creedfoodservice.co.uk

## **Product Images**