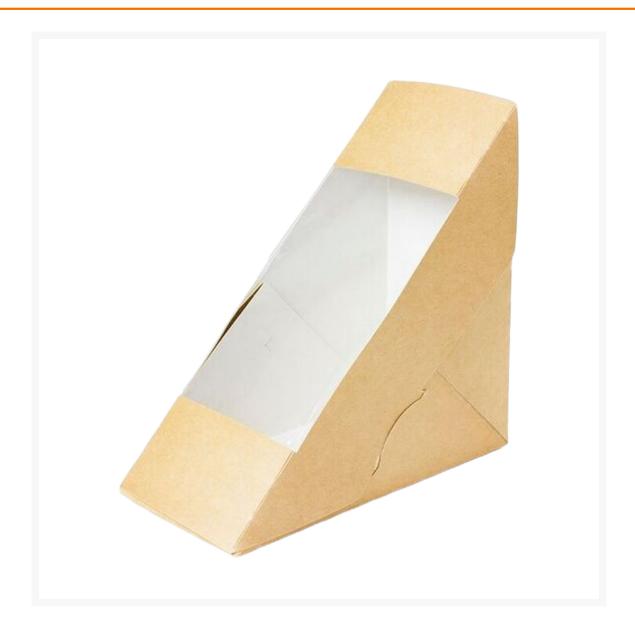

## Vegware Standard Sandwich Wedge 2.5" (65mm) - 500

## Product Disclaimer:

Whilst every care has been taken to ensure this information is correct, the data contained here has been supplied by the respective brand owners and Creed Foodservice is not responsible for the accuracy or completeness of this data. The information is provided in good faith but is for general information purposes only. Creed Foodservice does not manufacture the product. To ensure that you have the most upto-date information please check the product label on delivery. For more information, please see our full allergen disclaimer or email customerservicehelpdesk@creedfoodservice.co.uk

## **Product Images**