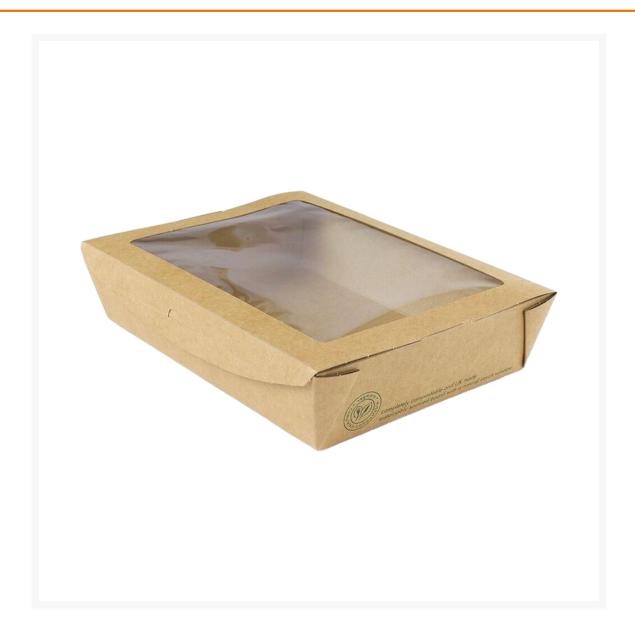

## Vegware Large Window Box 38oz (1100ml) - 300

## Product Disclaimer:

Whilst every care has been taken to ensure this information is correct, the data contained here has been supplied by the respective brand owners and Creed Foodservice is not responsible for the accuracy or completeness of this data. The information is provided in good faith but is for general information purposes only. Creed Foodservice does not manufacture the product. To ensure that you have the most upto-date information please check the product label on delivery. For more information, please see our full allergen disclaimer or email customerservicehelpdesk@creedfoodservice.co.uk

## **Product Images**