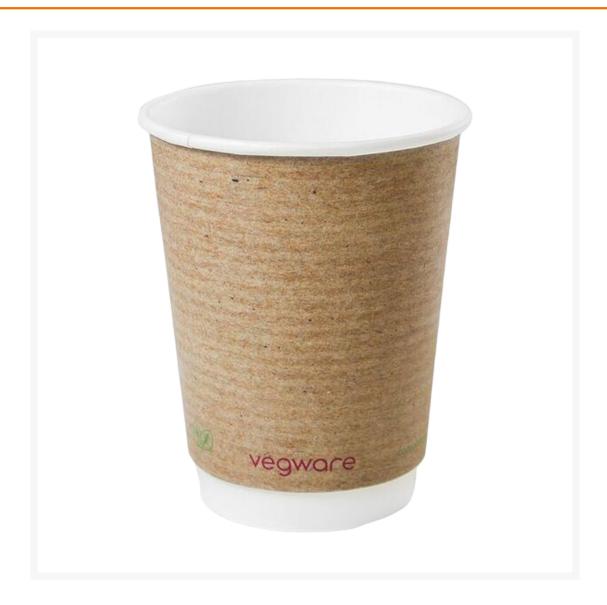

## Vegware 89 Series Double Wall Brown Kraft Cup 12oz (340ml) - 500

## Product Disclaimer:

Whilst every care has been taken to ensure this information is correct, the data contained here has been supplied by the respective brand owners and Creed Foodservice is not responsible for the accuracy or completeness of this data. The information is provided in good faith but is for general information purposes only. Creed Foodservice does not manufacture the product. To ensure that you have the most upto-date information please check the product label on delivery. For more information, please see our full allergen disclaimer or email customerservicehelpdesk@creedfoodservice.co.uk

## **Product Images**