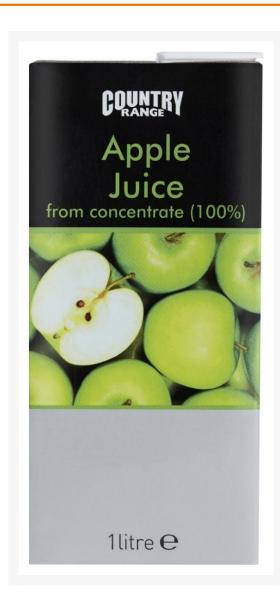

# **Country Range Apple Juice (carton) - 12x1ltr**

#### Product Disclaimer:

Whilst every care has been taken to ensure this information is correct, the data contained here has been supplied by the respective brand owners and Creed Foodservice is not responsible for the accuracy or completeness of this data. The information is provided in good faith but is for general information purposes only. Creed Foodservice does not manufacture the product. To ensure that you have the most upto-date information please check the product label on delivery. For more information, please see our full allergen disclaimer or email customerservicehelpdesk@creedfoodservice.co.uk

#### **Product Images**





## Allergens

| Celery    | No |
|-----------|----|
| Gluten    | No |
| Crustacea | No |
| Eggs      | No |
| Fish      | No |
| Lupin     | No |
| Milk      | No |
| Molluscs  | No |
| Mustard   | No |
| Nuts      | No |
| Peanuts   | No |
| Sesame    | No |
| Soybeans  | No |
| Sulphites | No |

### Ingredients

| Ingredients | Apple Juice from Concentrate (100%) |  |
|-------------|-------------------------------------|--|
|-------------|-------------------------------------|--|

### **Dietary Information**

| Approved for a Halal Diet      | No  |
|--------------------------------|-----|
| Approved for a Kosher Diet     | No  |
| Suitable for Coeliacs          | Yes |
| Suitable for Lactose-Free Diet | Yes |
| Suitable for a Vegan Diet      | Yes |
| Suitable for a Vegetarian Diet