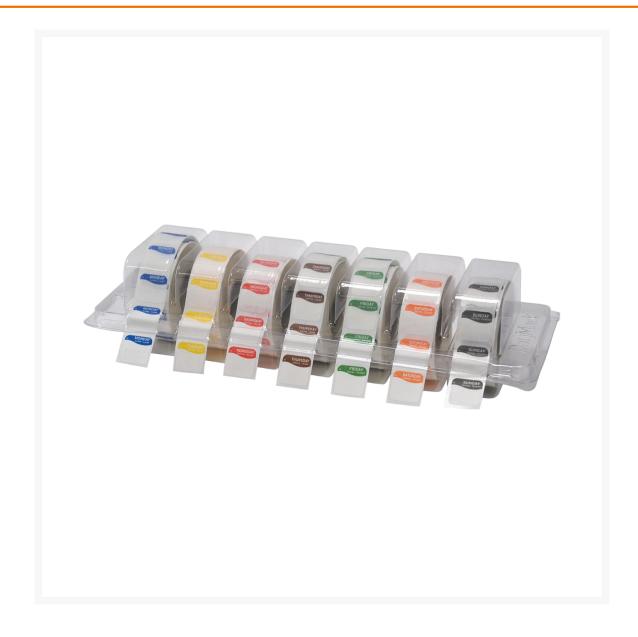

## Clearview Kit Mon-Fri Removable Labels 25mm x 25mm

## Product Disclaimer:

Whilst every care has been taken to ensure this information is correct, the data contained here has been supplied by the respective brand owners and Creed Foodservice is not responsible for the accuracy or completeness of this data. The information is provided in good faith but is for general information purposes only. Creed Foodservice does not manufacture the product. To ensure that you have the most upto-date information please check the product label on delivery. For more information, please see our full allergen disclaimer or email customerservicehelpdesk@creedfoodservice.co.uk

## **Product Images**