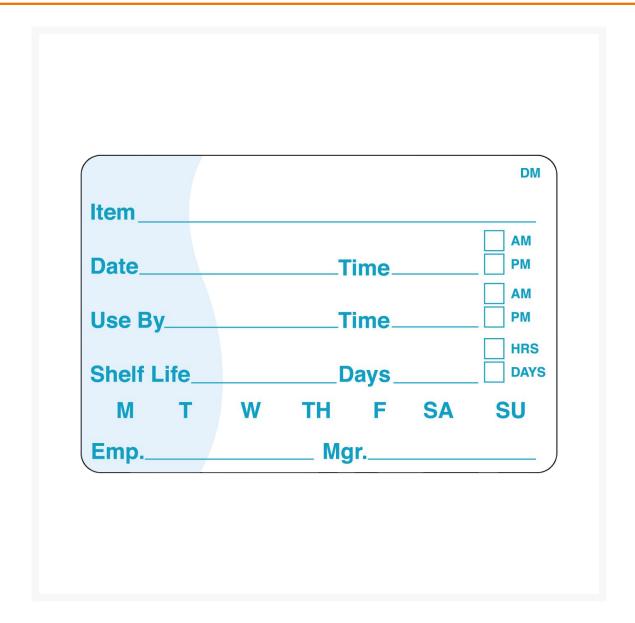

## Dissolve Item/Date/Use By Label 51mm x 76mm - 250

## Product Disclaimer:

Whilst every care has been taken to ensure this information is correct, the data contained here has been supplied by the respective brand owners and Creed Foodservice is not responsible for the accuracy or completeness of this data. The information is provided in good faith but is for general information purposes only. Creed Foodservice does not manufacture the product. To ensure that you have the most upto-date information please check the product label on delivery. For more information, please see our full allergen disclaimer or email customerservicehelpdesk@creedfoodservice.co.uk

## **Product Images**