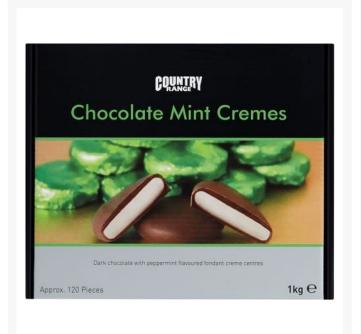

# **Country Range Chocolate Mint Creams - 1kg**

Product Disclaimer:

Whilst every care has been taken to ensure this information is correct, the data contained here has been supplied by the respective brand owners and Creed Foodservice is not responsible for the accuracy or completeness of this data. The information is provided in good faith but is for general information purposes only. Creed Foodservice does not manufacture the product. To ensure that you have the most upto-date information please check the product label on delivery. For more information, please see our full allergen disclaimer or email customerservicehelpdesk@creedfoodservice.co.uk

### Ingredients

| Ingredients | Fondant (63%) (Sugar, Glucose Syrup, Water), Dark Chocolate (37%)<br>(Cocoa mass, Sugar, Cocoa Butter, Emulsifier (SOYA Lecithins)),<br>peppermint Oil, Stabiliser (Invertase).Plain Chocolate contains cocoa<br>solids at 55% minimum. |
|-------------|-----------------------------------------------------------------------------------------------------------------------------------------------------------------------------------------------------------------------------------------|
|-------------|-----------------------------------------------------------------------------------------------------------------------------------------------------------------------------------------------------------------------------------------|