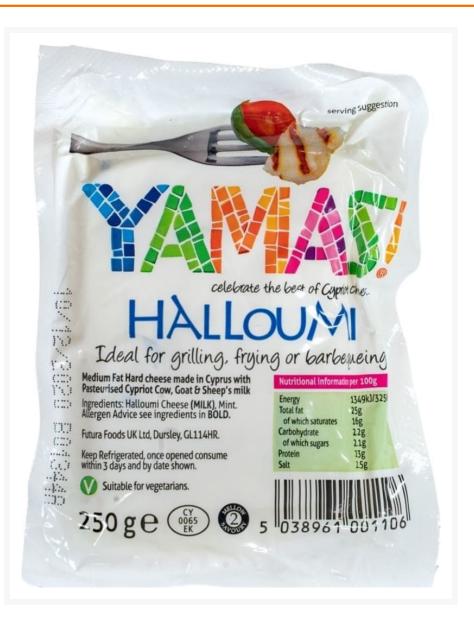

#### **Product Images**

## Allergens

| Celery    | No  |
|-----------|-----|
| Gluten    | No  |
| Crustacea | No  |
| Eggs      | No  |
| Fish      | No  |
| Lupin     | No  |
| Milk      | Yes |
| Molluscs  | No  |
| Mustard   | No  |
| Nuts      | No  |
| Peanuts   | No  |
| Sesame    | No  |
| Soybeans  | No  |
| Sulphites | No  |

## Ingredients

Ingredients

Halloumi Cheese (MILK), Mint.

#### **Nutritional Information**

| Carbohydrate Per 100g (g)                 | 2.6 g    |
|-------------------------------------------|----------|
| Carbohydrate of which Sugars per 100g (g) | 2.6 g    |
| Fat per 100g (g)                          | 24 g     |
| Fat of which Saturates per 100g (g)       | 14.5 g   |
| Energy per 100g (kcal)                    | 320 kcal |
| Energy per 100g (kJ)                      | 1330 kJ  |
| Protein per 100g (g)                      | 23 g     |
| Salt per 100g (g)                         | 2.5 g    |